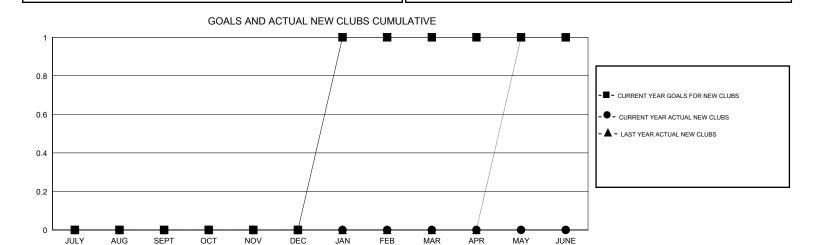

JULY/AUG/SEPT

OCT/NOV/DEC

JAN/FEB/MAR

APR/MAY/JUNE

0

0

0

0

0

0

0

## MONTHLY MEMBERSHIP PROGRESS REPORT

District 45

Results as of: 1/31/2017

37

50

23

0

24

16

12

0



1

0

0

JULY/AUG/SEPT

OCT/NOV/DEC

JAN/FEB/MAR

APR/MAY/JUNE

-20

20

30

3





| DROPPED CLUBS: 2  DROPPED MEMBERS |     | 18 CLUBS OF 37 ADDED 1 OR MORE NEW MEMBERS | GENDER DISTRIBU<br>MALE<br>FEMALE | 742 (65.72%)<br>387 (34.28%) |     |
|-----------------------------------|-----|--------------------------------------------|-----------------------------------|------------------------------|-----|
| DECEASED                          | 8   | CLICK HERE FOR CUMULATIVE  MEMBERSHIP DATA | TOTAL FAMILY UNIT MEMBERS         |                              | 249 |
| CLUB CANCELLED                    | 12  |                                            | FAMILY MEMBERS PAYING HALF DUES   |                              | 128 |
| OTHER                             | 95  |                                            |                                   |