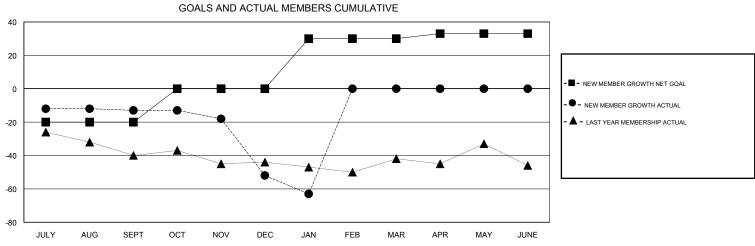

JULY/AUG/SEPT

OCT/NOV/DEC

JAN/FEB/MAR

APR/MAY/JUNE

0

0

0

0

0

0

0

## MONTHLY MEMBERSHIP PROGRESS REPORT

District 45

Results as of: 1/31/2017

37

50

23

0

24

16

12

0



1

0

0

JULY/AUG/SEPT

OCT/NOV/DEC

JAN/FEB/MAR

APR/MAY/JUNE

-20

20

30

3





| DROPPED CLUBS: 2  DROPPED MEMBERS |     | 18 CLUBS OF 37 ADDED 1 OR MORE NEW MEMBERS | GENDER DISTRIBU<br>MALE<br>FEMALE | 742 (65.72%)<br>387 (34.28%) |     |
|-----------------------------------|-----|--------------------------------------------|-----------------------------------|------------------------------|-----|
| DECEASED                          | 8   | CLICK HERE FOR CUMULATIVE  MEMBERSHIP DATA | TOTAL FAMILY UNIT MEMBERS         |                              | 249 |
| CLUB CANCELLED                    | 12  |                                            | FAMILY MEMBERS PAYING HALF DUES   |                              | 128 |
| OTHER                             | 95  |                                            |                                   |